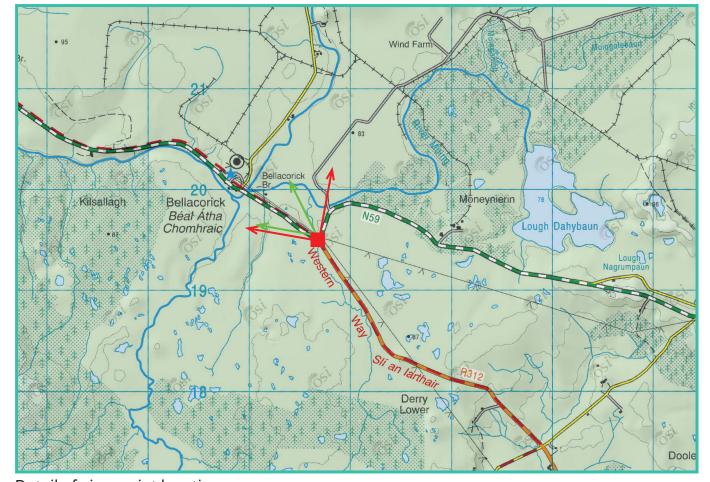

## **Photomontage 9**

**View Point:** View from the R312 Regional Road, in the townland of Moneynierin. The Viewpoint is located on the 'Western Way' way marked walking trail. It is located approximately 6 km south-east of the nearest proposed turbine.

View point relative to 20km radius.

View point relative to wind farm site.

Detail of view point location.