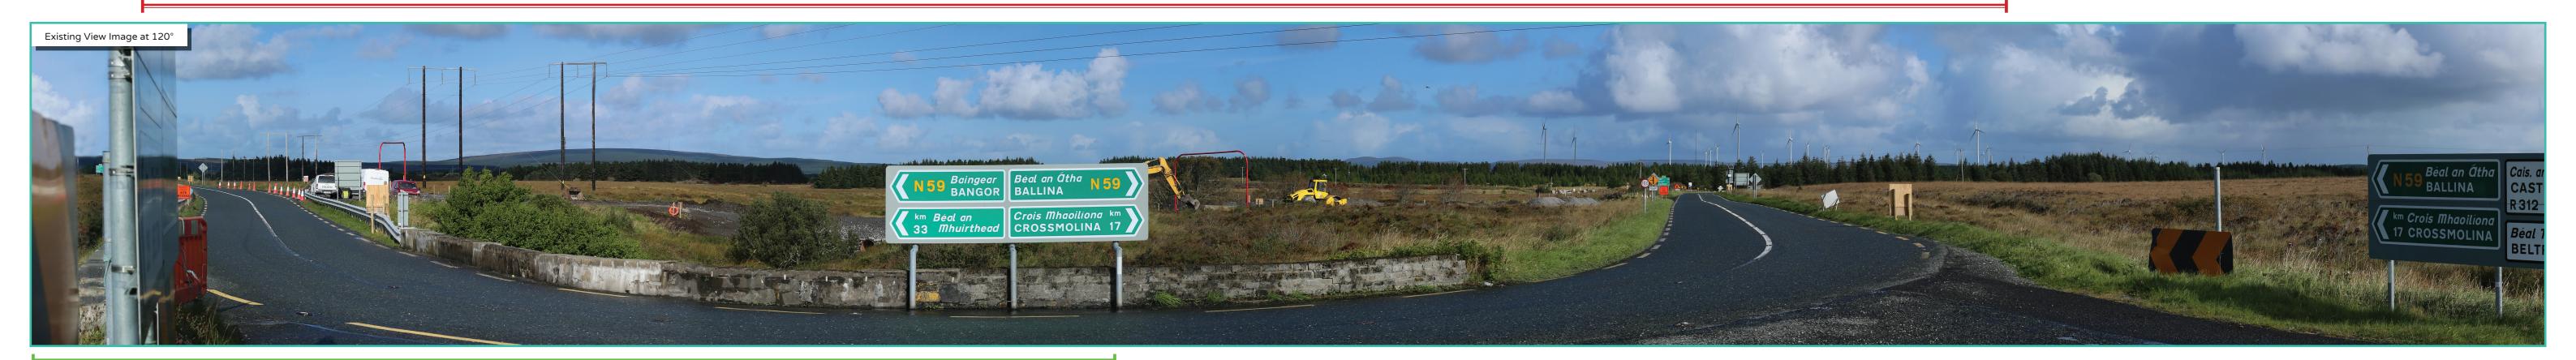

## **Photomontage 9**

**View Point:** View from the R312 Regional Road, in the townland of Moneynierin. The Viewpoint is located on the 'Western Way' way marked walking trail. It is located approximately 6 km south-east of the nearest proposed turbine.

|                                        | · ·                                                                                                       |
|----------------------------------------|-----------------------------------------------------------------------------------------------------------|
| View point grid reference              | 497,660(E); 819,485(N)                                                                                    |
| Date of image taken                    | 29.9.2021                                                                                                 |
| Time of image taken                    | 11:07am                                                                                                   |
| View point elevation                   | 81m                                                                                                       |
| Angle of Views                         | 90° / 53.5°                                                                                               |
| View Direction (Image Centre)          | 349°/ 325°                                                                                                |
| Horizontal extent of proposed turbines | 32°                                                                                                       |
| Distance to nearest proposed turbine   | 6km (T1)                                                                                                  |
| Number of proposed turbines visible    | 21/21                                                                                                     |
| Turbine Hub Height                     | 115m                                                                                                      |
| Turbine Tip Height                     | 200m                                                                                                      |
| Turbine Rotor Diameter                 | 170m                                                                                                      |
| Montage Type                           | Type 4*: Photomontage / Photowire /Survey / Scale Verifiable                                              |
| Camera & Lens                          | Canon 5D Mark III / Full Frame Sensor with a 50mm Lens                                                    |
| Tripod                                 | Manfrotto 190X extended to approx 1.5m.                                                                   |
| Guidance                               | * Visual Representation of Development Proposals, Landscape Institute Technical Guidance Note 06/19, 2019 |
| Map Licence                            | © Ordnance Survey Ireland. All rights reserved. Licence number CYAL50267517                               |