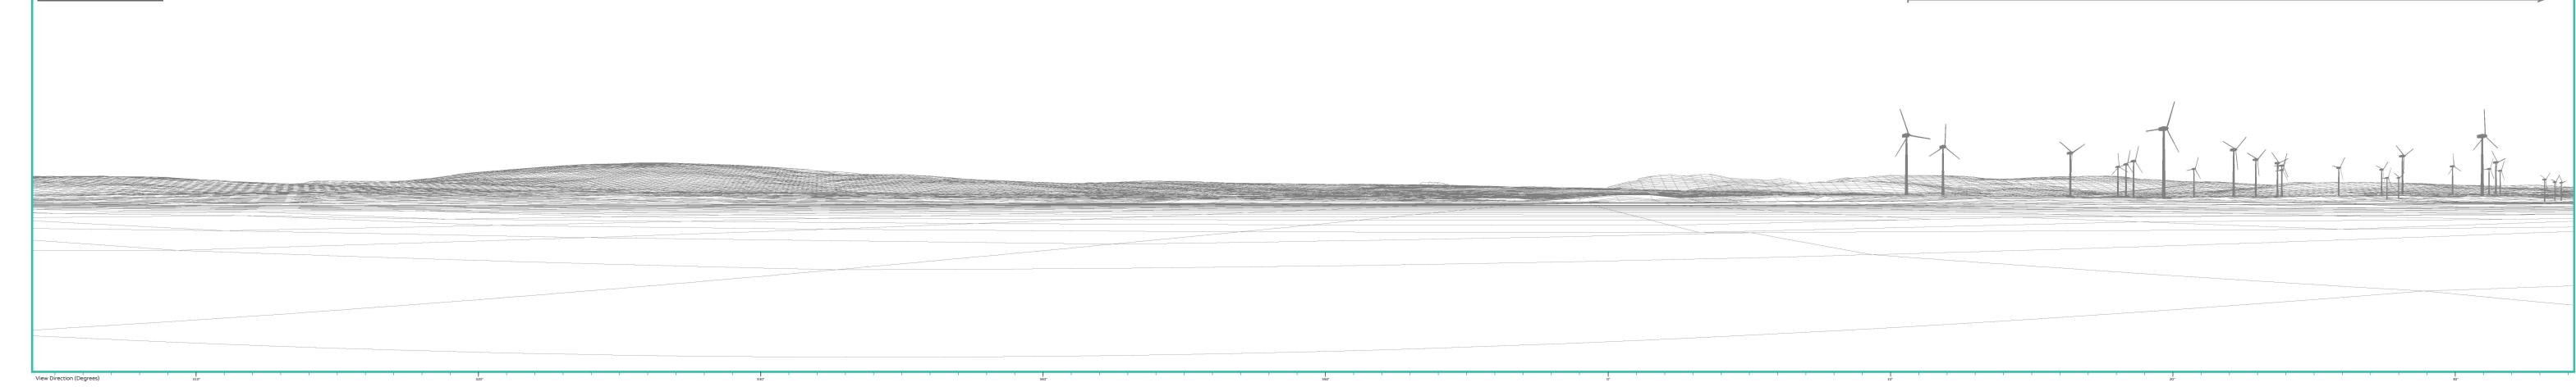

|                                        | · ·                                                                                                       |
|----------------------------------------|-----------------------------------------------------------------------------------------------------------|
| View point grid reference              | 497,660(E); 819,485(N)                                                                                    |
| Date of image taken                    | 29.9.2021                                                                                                 |
| Time of image taken                    | 11:07am                                                                                                   |
| View point elevation                   | 81m                                                                                                       |
| Angle of Views                         | 90° / 53.5°                                                                                               |
| View Direction (Image Centre)          | 349°/ 325°                                                                                                |
| Horizontal extent of proposed turbines | 32°                                                                                                       |
| Distance to nearest proposed turbine   | 6km (T1)                                                                                                  |
| Number of proposed turbines visible    | 21/21                                                                                                     |
| Turbine Hub Height                     | 115m                                                                                                      |
| Turbine Tip Height                     | 200m                                                                                                      |
| Turbine Rotor Diameter                 | 170m                                                                                                      |
| Montage Type                           | Type 4*: Photomontage / Photowire /Survey / Scale Verifiable                                              |
| Camera & Lens                          | Canon 5D Mark III / Full Frame Sensor with a 50mm Lens                                                    |
| Tripod                                 | Manfrotto 190X extended to approx 1.5m.                                                                   |
| Guidance                               | * Visual Representation of Development Proposals, Landscape Institute Technical Guidance Note 06/19, 2019 |
| Map Licence                            | © Ordnance Survey Ireland. All rights reserved. Licence number CYAL50267517                               |

## Wireframe Legend

Proposed Wind Farm

Permitted Wind Farms

Existing\Operational\Under Construction Wind Farms

Other Proposed Wind Farms