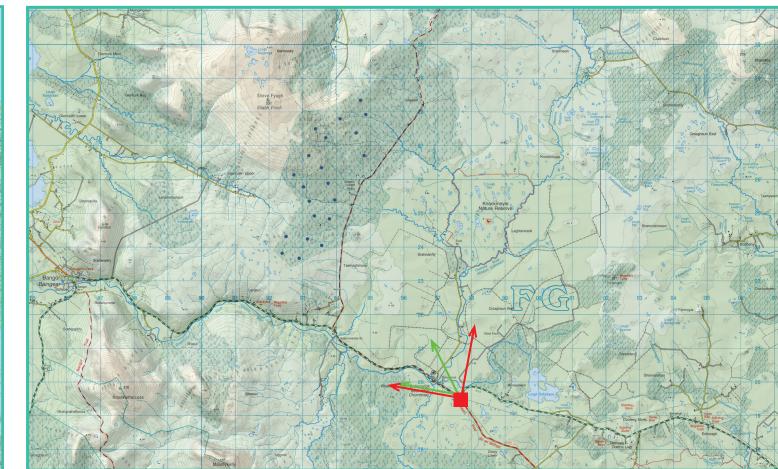

View point relative to 20km radius.

View point relative to wind farm site.

Detail of view point location.

## Map Legend

Area shown in 90° view

Area shown in 53.5° view

View Point

## Wireframe Legend

Proposed Wind Farm

Permitted Wind Farms

Existing\Operational\Under Construction Wind Farms

Other Proposed Wind Farms