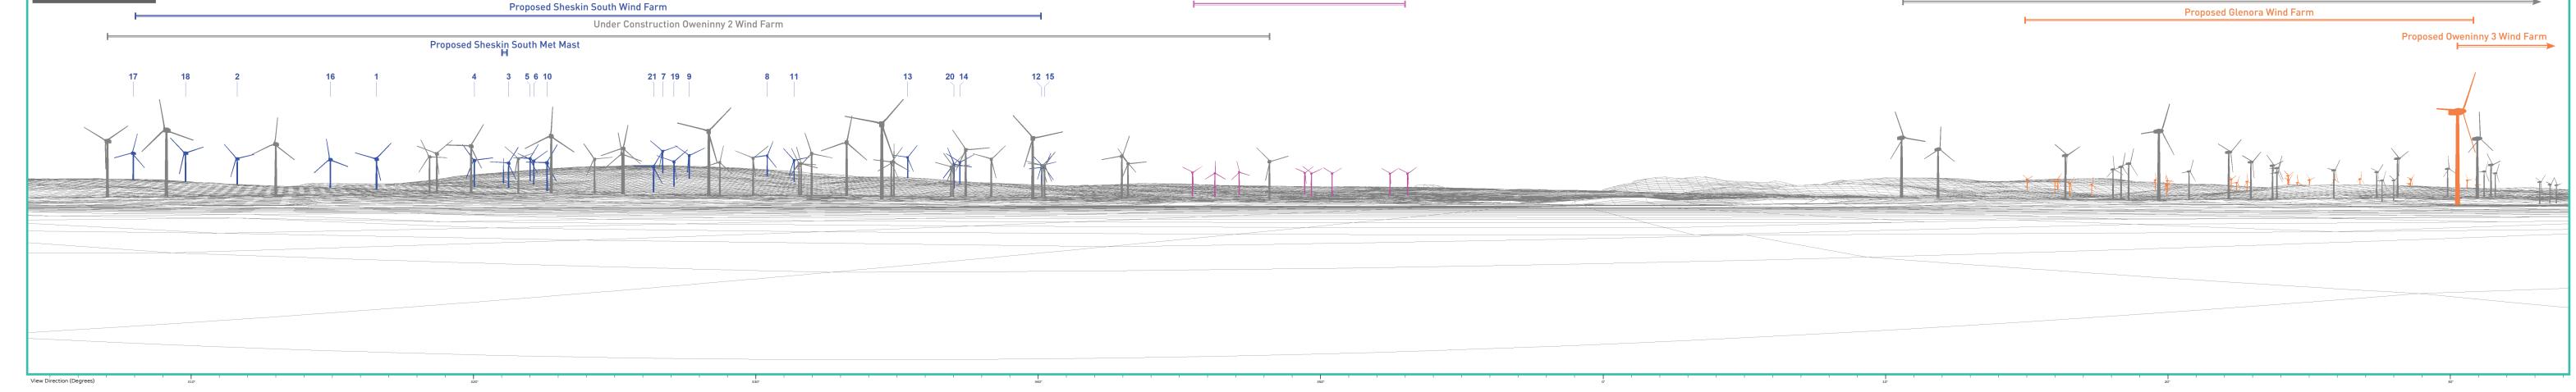

|                                        | · ·                                                                                                       |
|----------------------------------------|-----------------------------------------------------------------------------------------------------------|
| View point grid reference              | 497,660(E); 819,485(N)                                                                                    |
| Date of image taken                    | 29.9.2021                                                                                                 |
| Time of image taken                    | 11:07am                                                                                                   |
| View point elevation                   | 81m                                                                                                       |
| Angle of Views                         | 90° / 53.5°                                                                                               |
| View Direction (Image Centre)          | 349°/ 325°                                                                                                |
| Horizontal extent of proposed turbines | 32°                                                                                                       |
| Distance to nearest proposed turbine   | 6km (T1)                                                                                                  |
| Number of proposed turbines visible    | 21/21                                                                                                     |
| Turbine Hub Height                     | 115m                                                                                                      |
| Turbine Tip Height                     | 200m                                                                                                      |
| Turbine Rotor Diameter                 | 170m                                                                                                      |
| Montage Type                           | Type 4*: Photomontage / Photowire /Survey / Scale Verifiable                                              |
| Camera & Lens                          | Canon 5D Mark III / Full Frame Sensor with a 50mm Lens                                                    |
| Tripod                                 | Manfrotto 190X extended to approx 1.5m.                                                                   |
| Guidance                               | * Visual Representation of Development Proposals, Landscape Institute Technical Guidance Note 06/19, 2019 |
| Map Licence                            | © Ordnance Survey Ireland. All rights reserved. Licence number CYAL50267517                               |

## Wireframe Legend

Proposed Wind Farm

Permitted Wind Farms

Existing\Operational\Under Construction Wind Farms

Other Proposed Wind Farms