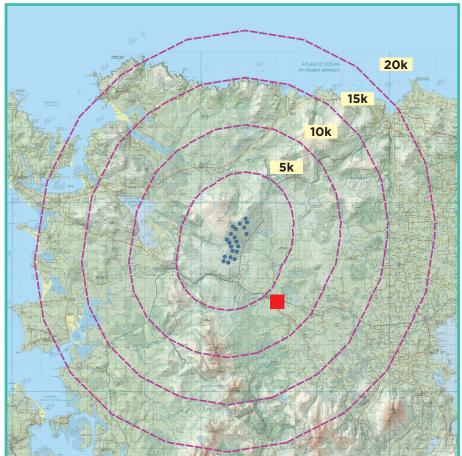

View point relative to 20km radius.

View point relative to wind farm site.

Detail of view point location.