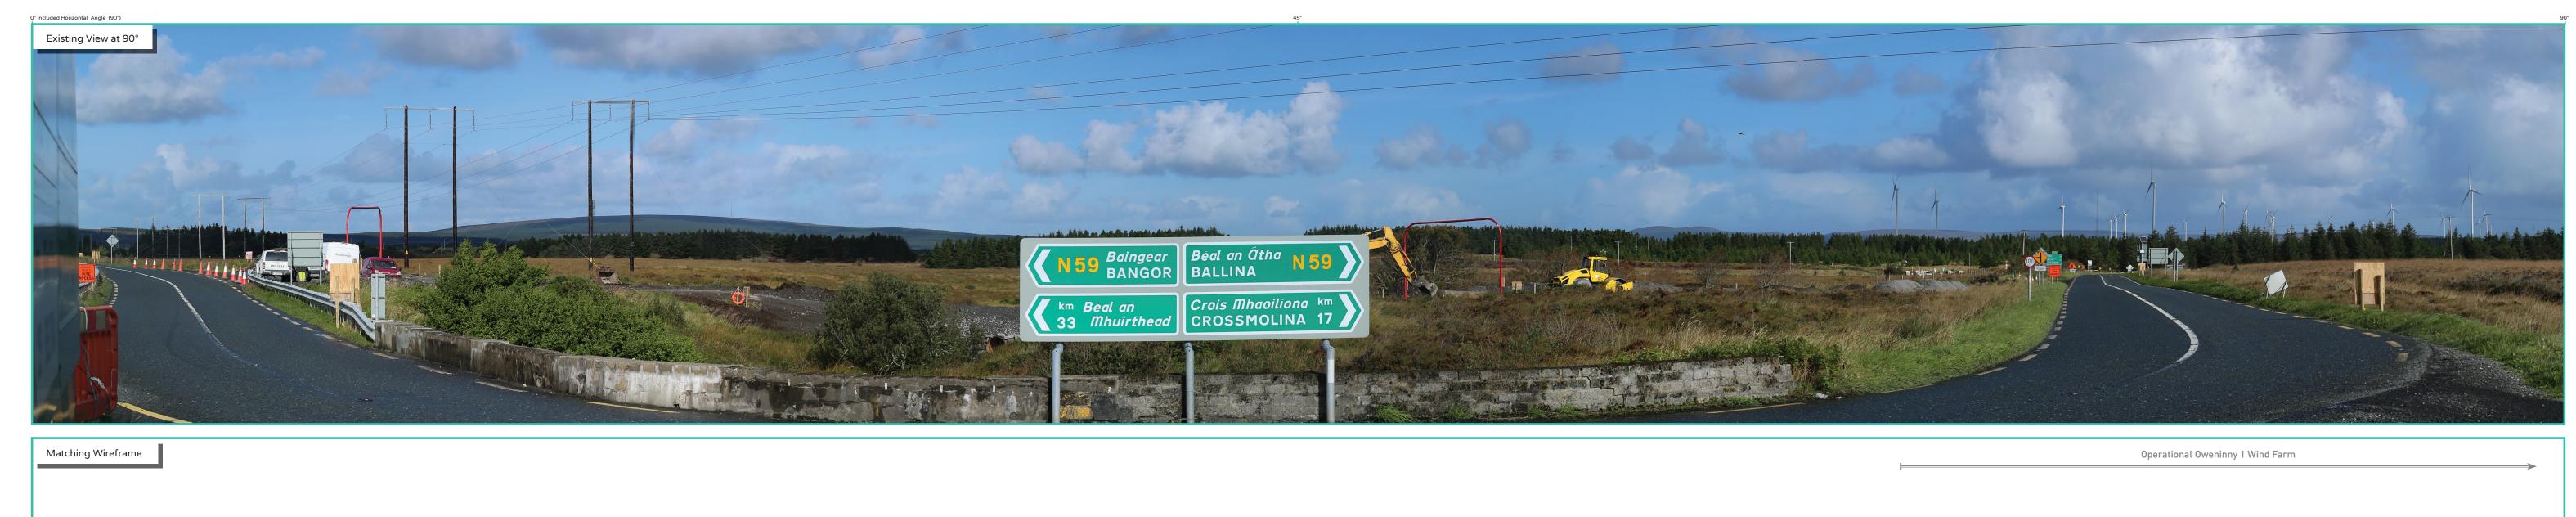

## **Photomontage 9**

**View Point:** View from the R312 Regional Road, in the townland of Moneynierin. The Viewpoint is located on the 'Western Way' way marked walking trail. It is located approximately 6 km south-east of the nearest proposed turbine.

|                                        | · ·                                                                                                       |
|----------------------------------------|-----------------------------------------------------------------------------------------------------------|
| View point grid reference              | 497,660(E); 819,485(N)                                                                                    |
| Date of image taken                    | 29.9.2021                                                                                                 |
| Time of image taken                    | 11:07am                                                                                                   |
| View point elevation                   | 81m                                                                                                       |
| Angle of Views                         | 90° / 53.5°                                                                                               |
| View Direction (Image Centre)          | 349°/ 325°                                                                                                |
| Horizontal extent of proposed turbines | 32°                                                                                                       |
| Distance to nearest proposed turbine   | 6km (T1)                                                                                                  |
| Number of proposed turbines visible    | 21/21                                                                                                     |
| Turbine Hub Height                     | 115m                                                                                                      |
| Turbine Tip Height                     | 200m                                                                                                      |
| Turbine Rotor Diameter                 | 170m                                                                                                      |
| Montage Type                           | Type 4*: Photomontage / Photowire /Survey / Scale Verifiable                                              |
| Camera & Lens                          | Canon 5D Mark III / Full Frame Sensor with a 50mm Lens                                                    |
| Tripod                                 | Manfrotto 190X extended to approx 1.5m.                                                                   |
| Guidance                               | * Visual Representation of Development Proposals, Landscape Institute Technical Guidance Note 06/19, 2019 |
| Map Licence                            | © Ordnance Survey Ireland. All rights reserved. Licence number CYAL50267517                               |