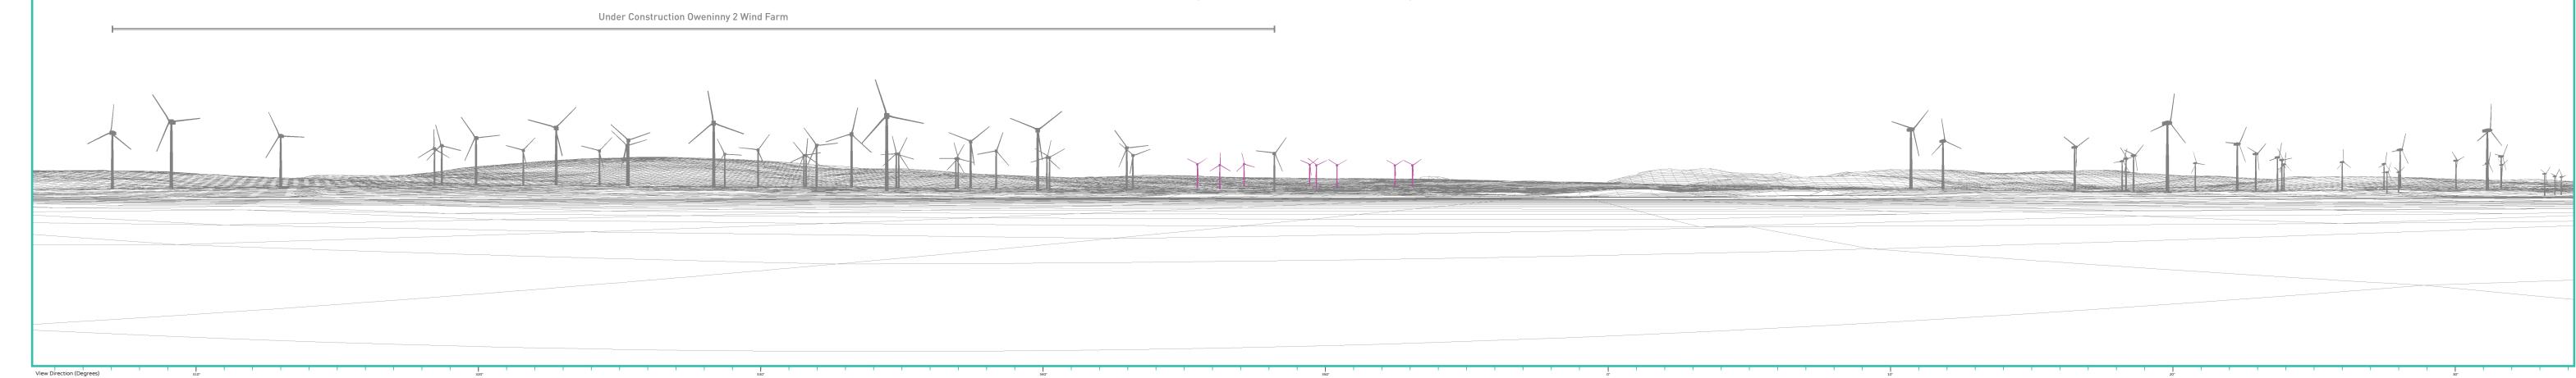

|                                        | · ·                                                                                                       |
|----------------------------------------|-----------------------------------------------------------------------------------------------------------|
| View point grid reference              | 497,660(E); 819,485(N)                                                                                    |
| Date of image taken                    | 29.9.2021                                                                                                 |
| Time of image taken                    | 11:07am                                                                                                   |
| View point elevation                   | 81m                                                                                                       |
| Angle of Views                         | 90° / 53.5°                                                                                               |
| View Direction (Image Centre)          | 349°/ 325°                                                                                                |
| Horizontal extent of proposed turbines | 32°                                                                                                       |
| Distance to nearest proposed turbine   | 6km (T1)                                                                                                  |
| Number of proposed turbines visible    | 21/21                                                                                                     |
| Turbine Hub Height                     | 115m                                                                                                      |
| Turbine Tip Height                     | 200m                                                                                                      |
| Turbine Rotor Diameter                 | 170m                                                                                                      |
| Montage Type                           | Type 4*: Photomontage / Photowire /Survey / Scale Verifiable                                              |
| Camera & Lens                          | Canon 5D Mark III / Full Frame Sensor with a 50mm Lens                                                    |
| Tripod                                 | Manfrotto 190X extended to approx 1.5m.                                                                   |
| Guidance                               | * Visual Representation of Development Proposals, Landscape Institute Technical Guidance Note 06/19, 2019 |
| Map Licence                            | © Ordnance Survey Ireland. All rights reserved. Licence number CYAL50267517                               |

## Wireframe Legend

Proposed Wind Farm

Permitted Wind Farms

Existing\Operational\Under Construction Wind Farms

Other Proposed Wind Farms