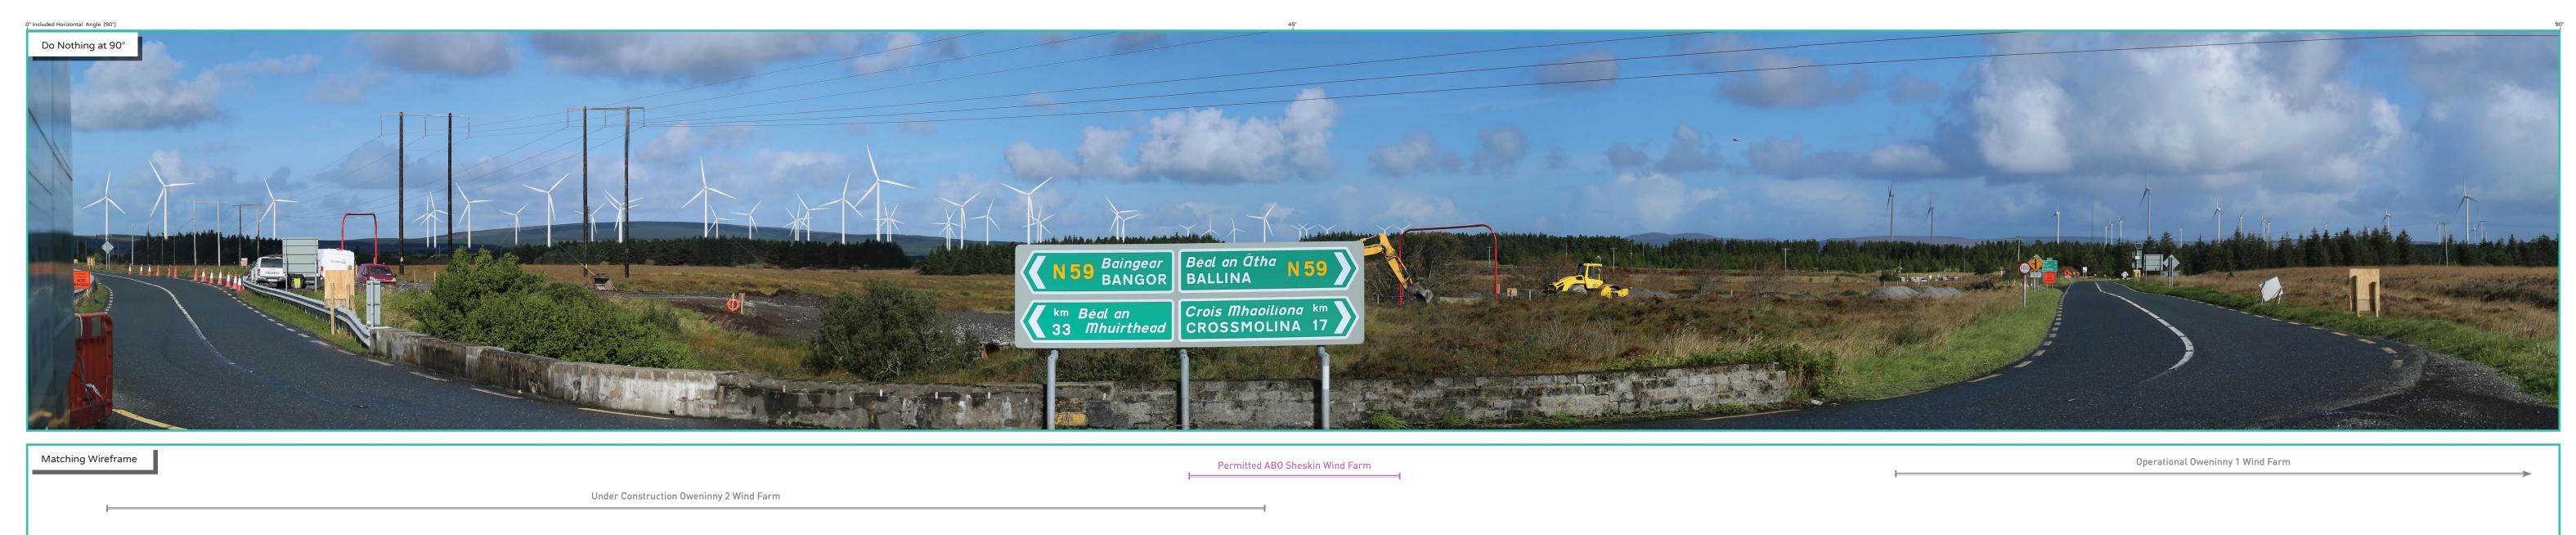

## **Photomontage 9**

**View Point:** View from the R312 Regional Road, in the townland of Moneynierin. The Viewpoint is located on the 'Western Way' way marked walking trail. It is located approximately 6 km south-east of the nearest proposed turbine.

|                                        | · ·                                                                                                       |
|----------------------------------------|-----------------------------------------------------------------------------------------------------------|
| View point grid reference              | 497,660(E); 819,485(N)                                                                                    |
| Date of image taken                    | 29.9.2021                                                                                                 |
| Time of image taken                    | 11:07am                                                                                                   |
| View point elevation                   | 81m                                                                                                       |
| Angle of Views                         | 90° / 53.5°                                                                                               |
| View Direction (Image Centre)          | 349°/ 325°                                                                                                |
| Horizontal extent of proposed turbines | 32°                                                                                                       |
| Distance to nearest proposed turbine   | 6km (T1)                                                                                                  |
| Number of proposed turbines visible    | 21/21                                                                                                     |
| Turbine Hub Height                     | 115m                                                                                                      |
| Turbine Tip Height                     | 200m                                                                                                      |
| Turbine Rotor Diameter                 | 170m                                                                                                      |
| Montage Type                           | Type 4*: Photomontage / Photowire /Survey / Scale Verifiable                                              |
| Camera & Lens                          | Canon 5D Mark III / Full Frame Sensor with a 50mm Lens                                                    |
| Tripod                                 | Manfrotto 190X extended to approx 1.5m.                                                                   |
| Guidance                               | * Visual Representation of Development Proposals, Landscape Institute Technical Guidance Note 06/19, 2019 |
| Map Licence                            | © Ordnance Survey Ireland. All rights reserved. Licence number CYAL50267517                               |