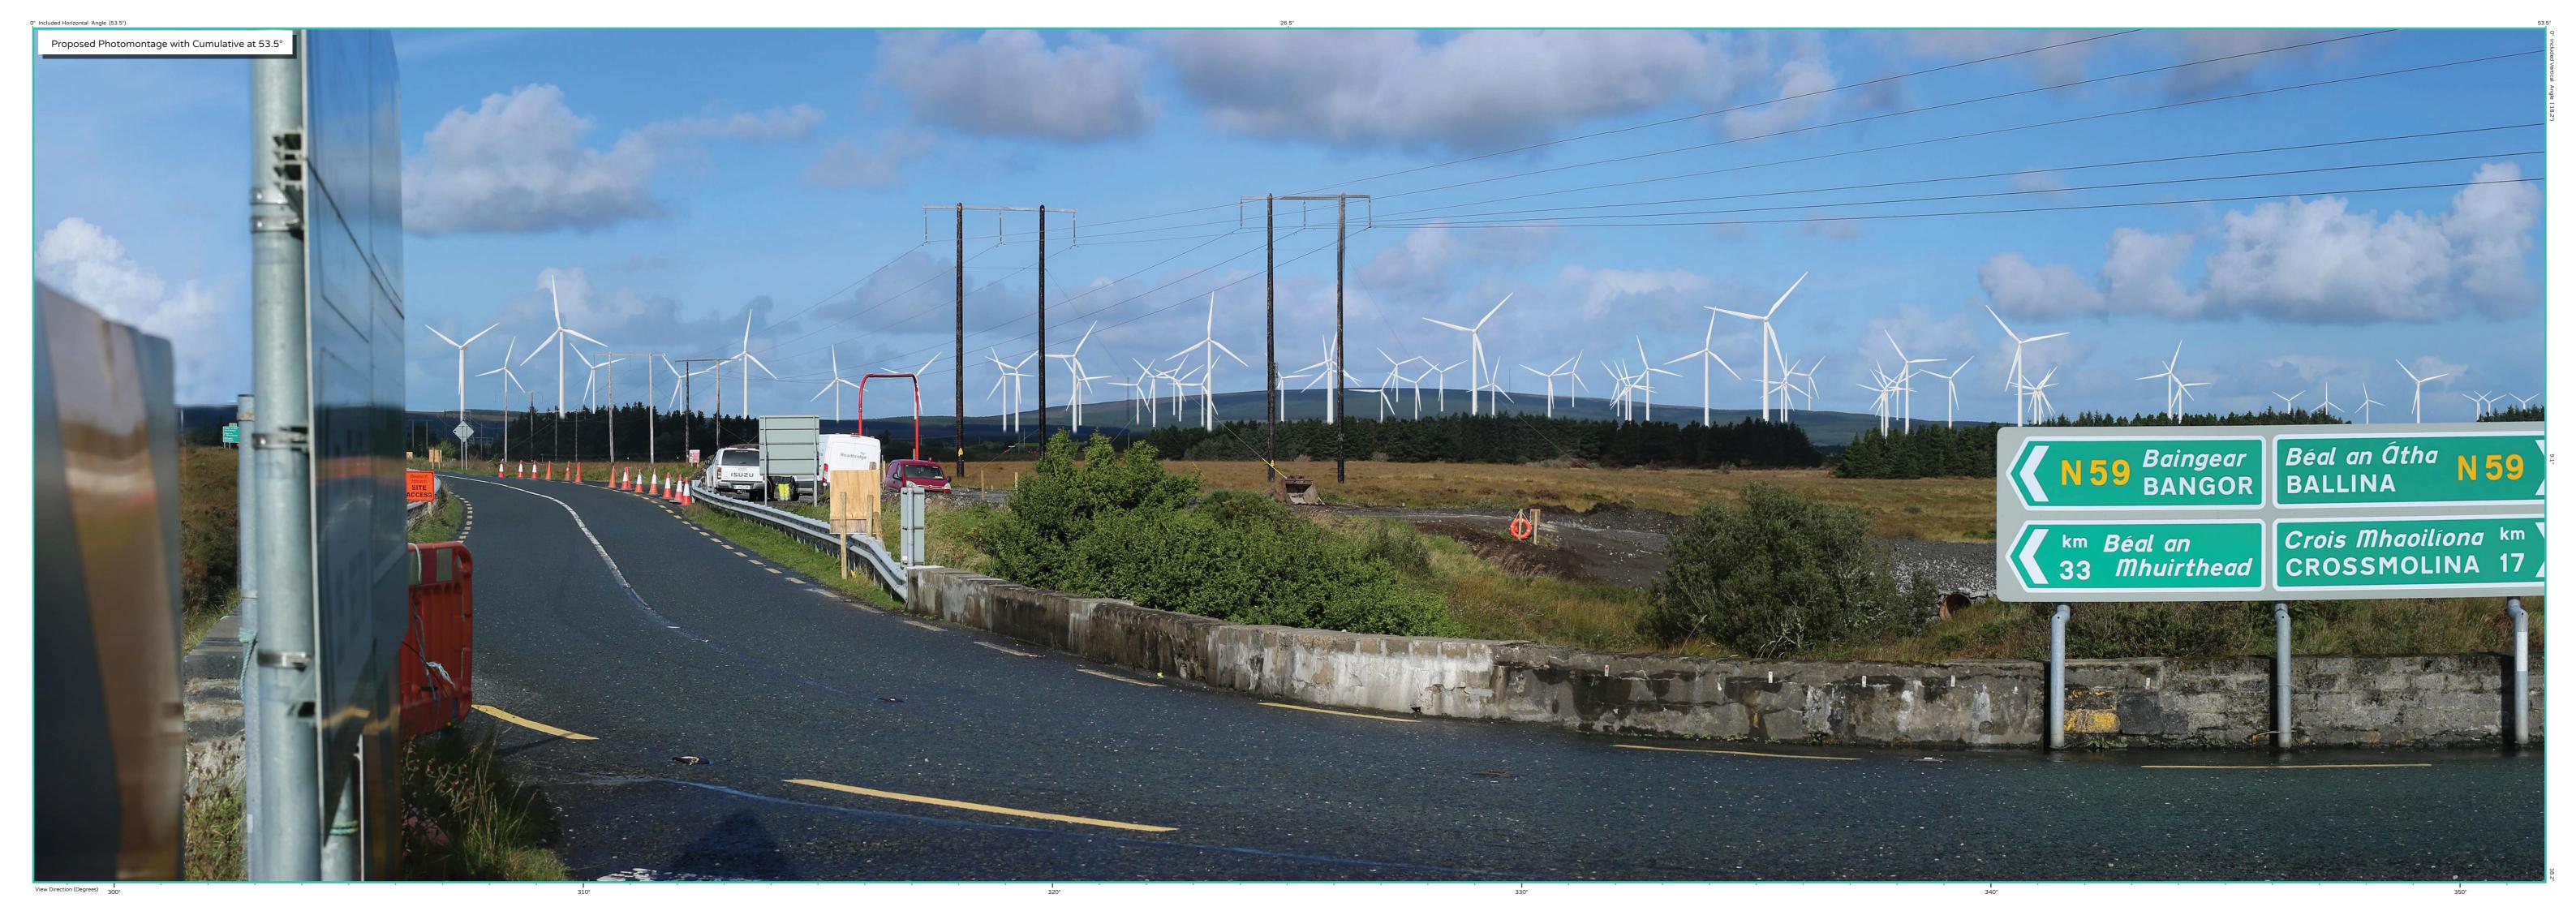

## **Photomontage 9**

**View Point:** View from the R312 Regional Road, in the townland of Moneynierin. The Viewpoint is located on the 'Western Way' way marked walking trail. It is located approximately 6 km south-east of the nearest proposed turbine.

|                                        | · ·                                                                                                       |
|----------------------------------------|-----------------------------------------------------------------------------------------------------------|
| View point grid reference              | 497,660(E); 819,485(N)                                                                                    |
| Date of image taken                    | 29.9.2021                                                                                                 |
| Time of image taken                    | 11:07am                                                                                                   |
| View point elevation                   | 81m                                                                                                       |
| Angle of Views                         | 90° / 53.5°                                                                                               |
| View Direction (Image Centre)          | 349°/ 325°                                                                                                |
| Horizontal extent of proposed turbines | 32°                                                                                                       |
| Distance to nearest proposed turbine   | 6km (T1)                                                                                                  |
| Number of proposed turbines visible    | 21/21                                                                                                     |
| Turbine Hub Height                     | 115m                                                                                                      |
| Turbine Tip Height                     | 200m                                                                                                      |
| Turbine Rotor Diameter                 | 170m                                                                                                      |
| Montage Type                           | Type 4*: Photomontage / Photowire /Survey / Scale Verifiable                                              |
| Camera & Lens                          | Canon 5D Mark III / Full Frame Sensor with a 50mm Lens                                                    |
| Tripod                                 | Manfrotto 190X extended to approx 1.5m.                                                                   |
| Guidance                               | * Visual Representation of Development Proposals, Landscape Institute Technical Guidance Note 06/19, 2019 |
| Map Licence                            | © Ordnance Survey Ireland. All rights reserved. Licence number CYAL50267517                               |